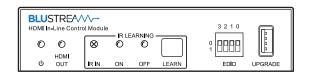

#### **Specifications**

- Video Input Connectors: 1 x HDMI Type A, 19-pin, female
- Video Output Connectors: 1 x HDMI Type A, 19-pin, female
- RS-232 Serial Port: 1 x 3-Pin Phoenix connector
- IR Output Port: 1 x 3.5mm mono jack
- Relay Control: 2 x 3-Pin Phoenix connector
- Sensor Input: 1 x 3-Pin Phoenix connector
- EDID: 4-PIN DIP switch
- Product Upgrade: 1 x USB Type A female
- Casing Dimensions (W x H x D): 120mm x 28mm x 84mm
- Shipping Weight: TBC
- Operating Temperature: 32°F to 104°F (-5°C to +55°C)
- Storage Temperature : -4°F to 140°F (-25°C to +70°C)
- Power Supply: 5V/1A DC