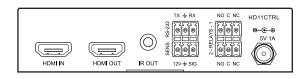

#### **Specifications**

- Video Input Connectors: 1 x HDMI Type A, 19-pin, female
- Video Output Connectors: 1 x HDMI Type A, 19-pin, female
- RS-232 Serial Port: 1 x 3-Pin Phoenix connector
- IR Output Port: 1 x 3.5mm mono jack
- Relay Control: 2 x 3-Pin Phoenix connector
- Sensor Input: 1 x 3-Pin Phoenix connector
- EDID: 4-PIN DIP switch
- Product Upgrade: 1 x USB Type A female
- Casing Dimensions (W x H x D): 120mm x 28mm x 84mm
- Shipping Weight: TBC
- Operating Temperature: 32°F to 104°F (-5°C to +55°C)
- Storage Temperature : -4°F to 140°F (-25°C to +70°C)
- Power Supply: 5V/1A DC